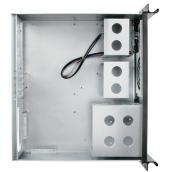

|                            |                                       |
| Switches             |                 | Color of Main Chassis                                  |                            |                                       |
| Power, Reset         |                 | Black                                                  |                            |                                       |
| Supported PSU Type   |                 | Front Connector                                        |                            |                                       |
| PS2                  |                 | 2x USB 2.0                                             |                            |                                       |

#### **Front View**



**Inside View** 

#### **Rear View**





We at iStarUSA Group offer OEM/ODM services for Industrial Power, Custom Power, Chassis, Cabinets, and Data Storage. Through our skilled metal bending, milling, and silk screening we can provide you with unique customizations that will make your product stand out from the rest. With iStarUSA Group's OEM/ODM Solutions you can be sure to receive one-of-a-kind products for your one-of-a-kind business.





## **Ordering Information**

| Model        | Description                            |  |  |
|--------------|----------------------------------------|--|--|
| D-313SE-MATX | 3U Compact Rackmount Chassis ATX Power |  |  |
|              | Supply Compatible                      |  |  |

## **Compatible Power**

| PSU Model  | Description