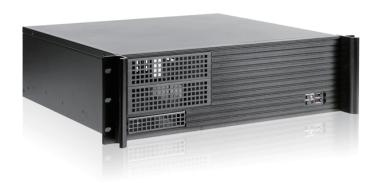

## D-313SE-MATX

# 3U Compact Rackmount Chassis ATX Power Supply Compatible



#### **Features**

- Supports Front Access USB2.0 x2
- Power and HDD LED
- · Power and Reset Switch
- Support ATX PS2 Power Supply
- Support 4 x Full Height Add-on Cards

### **Specifications**

| Model Number         |                 | Expansion Slots                                        | Motherboard Size           |                                       |
|----------------------|-----------------|--------------------------------------------------------|----------------------------|---------------------------------------|
| D-313SE-MATX         |                 | 4 (full height & up to 165mm deep with hdds installed) | 9.6 x 9.6 (mi              | croATX, mini-ITX)                     |
| RoHS Compliance      |                 | Material of Front Bezel