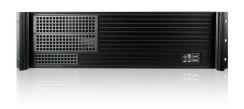

|                                       |
| Switches             |                 | Color of Main Chassis                                  |                            |                                       |
| Power, Reset         |                 | Black                                                  |                            |                                       |
| Supported PSU Type   |                 | Front Connector                                        |                            |                                       |
| PS2                  |                 | 2x USB 2.0                                             |                            |                                       |

#### **Front View**



**Inside View** 

#### **Rear View**





We at iStarUSA Group offer OEM/ODM services for Industrial Power, Custom Power, Chassis, Cabinets, and Data Storage. Through our skilled metal bending, milling, and silk screening we can provide you with unique customizations that will make your product stand out from the rest. With iStarUSA Group's OEM/ODM Solutions you can be sure to receive one-of-a-kind products for your one-of-a-kind business.





## **Ordering Information**

| Model        | Description                            |  |  |
|--------------|----------------------------------------|--|--|
| D-313SE-MATX | 3U Compact Rackmount Chassis ATX Power |  |  |
|              | Supply Compatible                      |  |  |

## **Compatible Power**

| PSU Model  | Description                |
|------------|--------------------