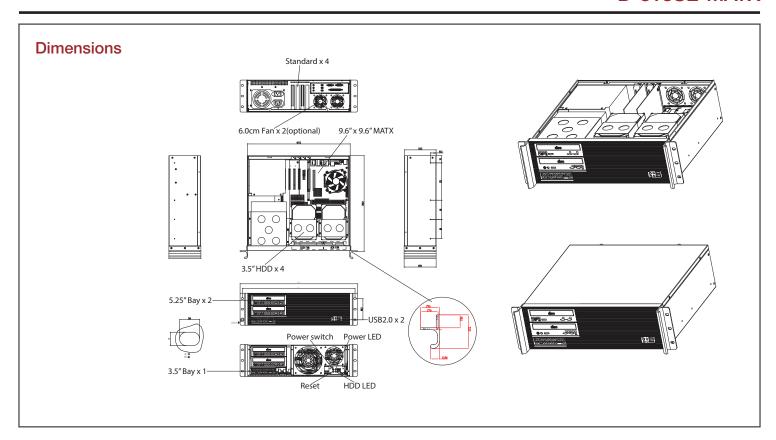

#### **Features**

- Supports Front Access USB2.0 x2
- Power and HDD LED
- · Power and Reset Switch
- Support ATX PS2 Power Supply
- Support 4 x Full Height Add-on Cards

### **Specifications**

| Model Number         |                 | Expansion Slots                                        | Motherboard Size           |                                       |
|----------------------|-----------------|--------------------------------------------------------|----------------------------|---------------------------------------|
| D-313SE-MATX         |                 | 4 (full height & up to 165mm deep with hdds installed) | 9.6 x 9.6 (mi              | croATX, mini-ITX)                     |
| RoHS Compliance      |                 | Material of Front Bezel                                | Optional Fan:              |                                       |
| YES                  |                 | Aluminum                                               | 120mm x1, 80mm x1, 60mm x2 |                                       |
| Form factor          |                 | Material of Handle                                     | Dimensions (WxHxD)         |                                       |
| 3 U                  |                 | Aluminum                                               | Width<br>Height            | 19.00" (482.6 mm)<br>5.25" (133.3 mm) |
| Standard Drive Bays  |                 | Material of Main Chassis                               | Depth                      | 16.86" ( 428.2 mm)                    |
| 3.5" Drives: 1       | 5.25" Drives: 2 | Zinc-Coated Steel                                      |                            |                                       |
| 3.5" Drive (internal | l): 4           |                                                        |                            |                                       |
| Indicators           |                 | Color of Front Bezel                                   |                            |                                       |
| Power, HDD           |                 | Black                                                  |                            |                                       |
| Switches             |                 | Color of Main Chassis                                  |                            |                                       |
| Power, Reset         |                 | Black                                                  |                            |                                       |
| Supported PSU Type   |                 | Front Connector                                        |                            |                                       |
| PS2                  |                 | 2x USB 2.0                                             |                            |                                       |

#### **Front View**

**Inside View** 